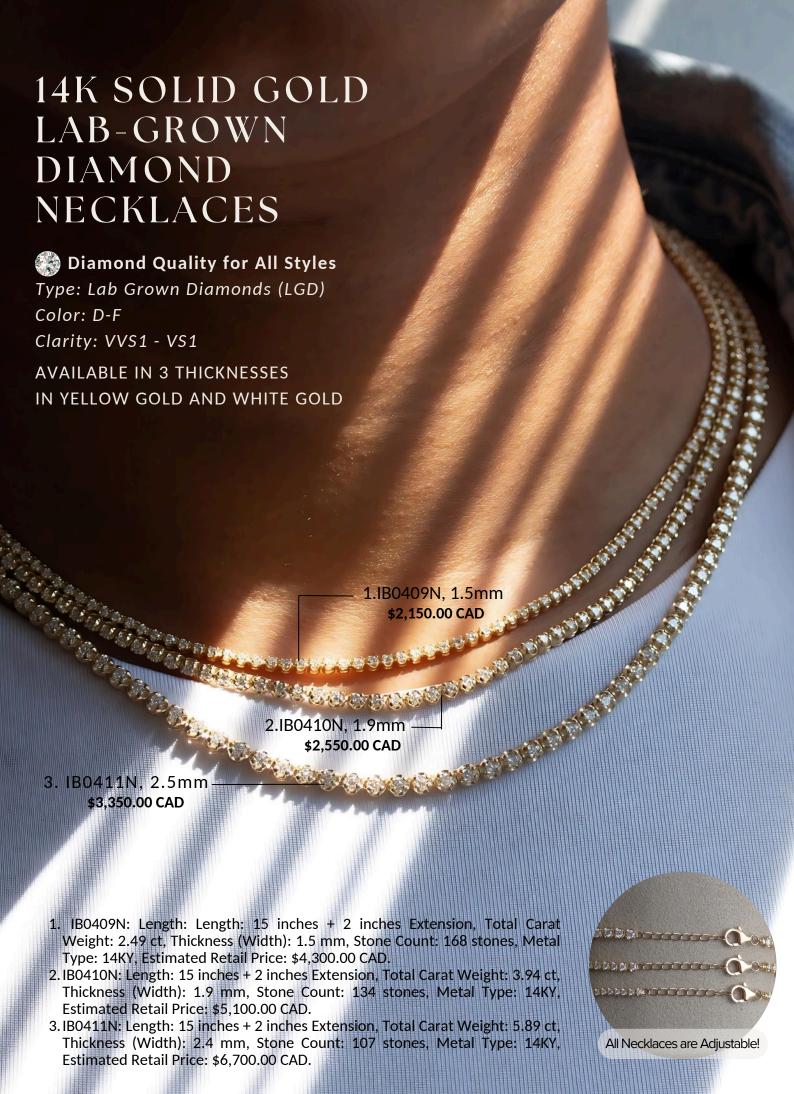

## 14K SOLID GOLD LAB-GROWN DIAMOND BRACELETS

最高多多多更多多度是可能能是是沒有是可能

Type: Lab Grown Diamonds (LGD)

Color: D-F

Clarity: VVS1 - VS1

AVAILABLE IN 4 THICKNESSES
IN YELLOW GOLD AND WHITE GOLD

1. IB0409, 1.5mm \$850.00 CAD

2. IB0596, 1.6mm \$750.00 CAD

Click here to see the appraisal for this item!

3. IB0410, 1.9mm \$999.00 CAD

4. IB0411 ,2.4mm \$1,250.00 CAD

- 1. IBO409: Length: 6.5 inches + 1 inch Extension, Total Carat Weight: 1.24 ct, Thickness (Width): 1.5 mm, Stone Count: 84 stones, Metal Type: 14KY, Estimated Retail Price: \$1,700.00 CAD.
- 2. IB0596: Length: 6.5 inches + 1 inch Extension, Total Carat Weight: 1.32 ct, Thickness (Width): 1.6 mm, Stone Count: 76 stones, Metal Type: Sample in 18KY, prtadgetion in 14KY, Estimated Retail Price: \$1,500.00 CAD.
- 3. IBO410: Length: 6.5 inches + 1 inch Extension, Total Carat Weight: 2.00 ct, Thickness (Width): 1.9 mm, Stone Count: 68 stones, Metal Type: 14KY, Estimated Retail Price: \$1,999.00 CAD.
- 4. Length: 6.5 inches + 1 inch Extension, Total Carat Weight: 3.03 ct, Thickness (Width): 2.4 mm, Stone Count: 55 stones, Metal Type: 14KY, Estimated Retail Price: \$2,500.00 CAD.